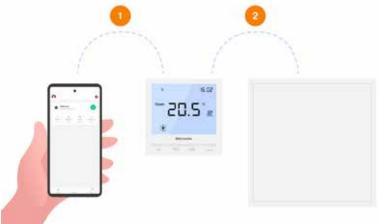

## **General information**

Easy to install Can be wall mounted, ceiling mounted\* or free standing Can be controlled / synced to smart control systems / apps

This product is compatible with our smart Thermostat.